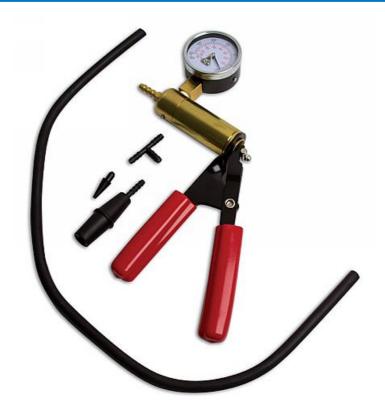

## Vacuum Pump

Checks vacuum operated systems on car and light commercials. Gauge 0-76Cm/hg (0-30 In/hg). Barbed brass hose fitting, release valve, `T' Fitting 600mm, tapered hose adaptor, Universal fitting adaptor, cushioned handle grip, robust steel frame, brass cylinder for durability. This set provides many tests including: Automatic transmission, vacuum reservoirs, air conditioning and heating, heater cones, brake systems (including ABS and conventional), Engine management systems, emission control systems, engine tuning, fuel systems, ignition systems, engine maintenance including: Cylinder head, valve stem oil seals, piston ring retainer on diesel engines, waste gases on turbo chargers

## Additional Information

- Gauge: 0.76Cm/hg (0.30In/hg)
- · Checks vacuum operated systems on cars and light commercials
- · Provides a range of tests from automatic transition to waste gases on turbo chargers
- Soft grip handles
- · Great time saver, multipurpose