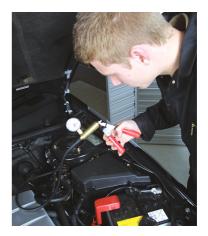

## Vacuum Pump

Checks vacuum operated systems on car and light commercials. Gauge 0-76Cm/hg (0-30 In/hg). Barbed brass hose fitting, release valve, `T' Fitting 600mm, tapered hose adaptor, Universal fitting adaptor, cushioned handle grip, robust steel frame, brass cylinder for durability. This set provides many tests including: Automatic transmission, vacuum reservoirs, air conditioning and heating, heater cones, brake systems (including ABS and conventional), Engine management systems, emission control systems, engine tuning, fuel systems, ignition systems, engine maintenance including: Cylinder head, valve stem oil seals, piston ring retainer on diesel engines, waste gases on turbo chargers