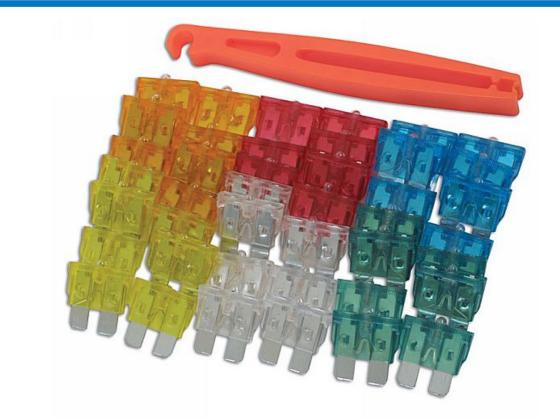

## **Fuse Kit - Automotive**

A selection of car fuses that illuminate when blown. Colour coded fuses supplied in 5, 10, 15, 20, 25, 30amp plus fuse remover. Blown fuses are easily recognized.

## **Additional Information**

- Innovative kit.
- Illuminates the fuse when it has blown.
- Quick and easy identification.
- 1 fuse remover.
- 7 fuses of each size 5 | 10 | 15 | 20 | 25 and 30amp.

http://gunson.co.uk/product/77010