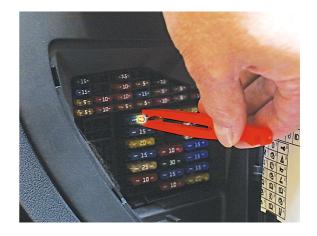

## **Fuse Kit - Automotive**

A selection of car fuses that illuminate when blown. Colour coded fuses supplied in 5, 10, 15, 20, 25, 30amp plus fuse remover. Blown fuses are easily recognized.

## **Additional Information**

- Innovative kit.
- Illuminates the fuse when it has blown.
- Quick and easy identification.
- 1 fuse remover.
- 7 fuses of each size 5 | 10 | 15 | 20 | 25 and 30amp.

http://gunson.co.uk/product/77010