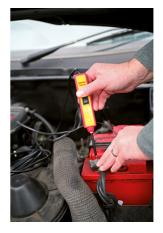

## Auto Probe 6-24 volt

Tests for voltage, continuity, short circuits and bad earths. Also suitable for energizing components such as motors, relays and fuel pumps on or off the vehicle. Complete with 4.5m of cable and crocodile clips. RoHS compliant.Powers up components prior to fitting: cooling fan motors, fuel pumps, window and sunroof motors, wiper motors, relays and lamps. Tests continuity in switches, relays, diodes, fuses and wiring looms. Tests polarity on cables and sockets, finds short circuit and bad earths. Powered by vehicles own 6-24volt DC power supply and complete with 4.5m cable. Fitted with sensitive trip device to prevent circuit damage. Computer safe.

## **Additional Information**

- 6-24 Volt.
- Tests for voltage, continuity, short circuits and bad earths.
- · Also suitable for energising components such as motors, relays and fuel pumps on or off the vehicle.
- Complete with 4.5m cable.
- Time saver.