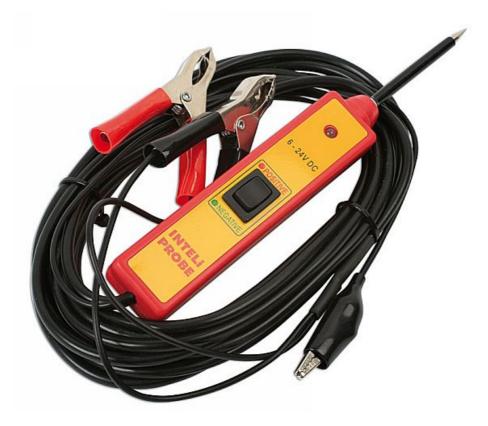

## Auto Probe 6-24 volt

Tests for voltage, continuity, short circuits and bad earths. Also suitable for energizing components such as motors, relays and fuel pumps on or off the vehicle. Complete with 4.5m of cable and crocodile clips. RoHS compliant.Powers up components prior to fitting: cooling fan motors, fuel pumps, window and sunroof motors, wiper motors, relays and lamps. Tests continuity in switches, relays, diodes, fuses and wiring looms. Tests polarity on cables and sockets, finds short circuit and bad earths. Powered by vehicles own 6-24volt DC power supply and complete with 4.5m cable. Fitted with sensitive trip device to prevent circuit damage. Computer safe.

## **Additional Information**

- 6-24 Volt.
- Tests for voltage, continuity, short circuits and bad earths.
- · Also suitable for energising components such as motors, relays and fuel pumps on or off the vehicle.
- Complete with 4.5m cable.
- Time saver.