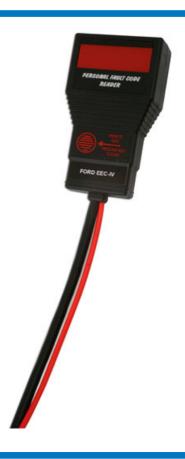

## Fault Code Reader - Ford EEC-IV

Suitable for engines on vehicles from 1986-1997 subject to correct ECU system and engine type. It includes some diesel applications and ABS systems. The unit comes complete with two DLC (Data Link Connection) cables for connecting to diagnostic port under the bonnet and a cable (Red) for connection to the positive power supply on the battery. The DLC have either a 3pin connection or 1pin connection. Only one DLC cable is required for each vehicle.

## **Additional Information**

- A fault code reader suitable for petrol and diesel engines found in Ford vehicles from 1986-1997
- · Complete with two DLC (Data Link Connection) cables and a red battery connect cable
- · It includes some diesel applications and ABS systems
- A list of vehicles and models is included
- · Instructions also included