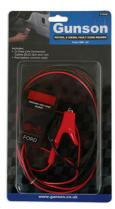

## Fault Code Reader - Ford EEC-IV

Suitable for engines on vehicles from 1986-1997 subject to correct ECU system and engine type. It includes some diesel applications and ABS systems. The unit comes complete with two DLC (Data Link Connection) cables for connecting to diagnostic port under the bonnet and a cable (Red) for connection to the positive power supply on the battery. The DLC have either a 3pin connection or 1pin connection. Only one DLC cable is required for each vehicle.

## **Additional Information**

- A fault code reader suitable for petrol and diesel engines found in Ford vehicles from 1986-1997
- · Complete with two DLC (Data Link Connection) cables and a red battery connect cable
- · It includes some diesel applications and ABS systems
- A list of vehicles and models is included
- · Instructions also included