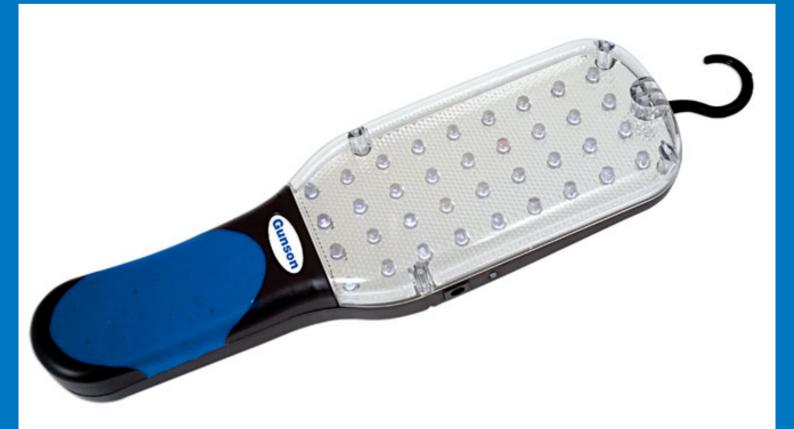

## **LED Lamp - Rechargeable**

This compact rechargeable LED lamp features magnetic back fixing, swivel hook, soft grip and 36 super bright LED. It can be recharged from 12volt output socket or 240v. It easily fits into the glove compartment of most cars and is ideal for general automotive or breakdown use as well as excellent in the home or camping etc, CE certificated.

## **Additional Information**

- 36 super bright LED's
- Rechargeable from a 12volt output socket or 240v (Euro Plug version available 77044)
- · Magnetic back & swivel hook
- · Soft grip handle
- CE certificated