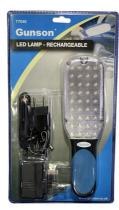

## **LED Lamp - Rechargeable**

This compact rechargeable LED lamp features magnetic back fixing, swivel hook, soft grip and 36 super bright LED. It can be recharged from 12volt output socket or 240v. It easily fits into the glove compartment of most cars and is ideal for general automotive or breakdown use as well as excellent in the home or camping etc, CE certificated.

## **Additional Information**

- 36 super bright LED's
- Rechargeable from a 12volt output socket or 240v (Euro Plug version available 77044)
- · Magnetic back & swivel hook
- · Soft grip handle
- CE certificated