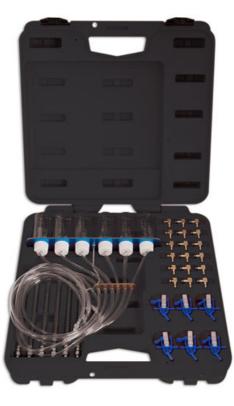

## **Common Rail Flow Meter & 24pc Adaptor Set**

Flow Meter Set complete with 24pc adaptors suitable for use on Bosch, Denso, Siemens and Delphi diesel injectors.

## **Additional Information**

- Diesel injector fuel return test kits and they can be used on non-common rail engines.
- · Suitable for Bosch, Delphi, Denso and Siemens injectors.
- Time saver.
- Quick release fixings.
- · Presented in a blow mould storage case.