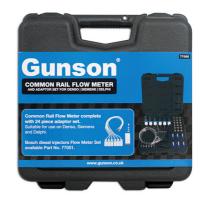

## **Common Rail Flow Meter & 24pc Adaptor Set**

Flow Meter Set complete with 24pc adaptors suitable for use on Bosch, Denso, Siemens and Delphi diesel injectors.