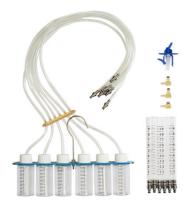

## **Common Rail Flow Meter & 24pc Adaptor Set**

Flow Meter Set complete with 24pc adaptors suitable for use on Bosch, Denso, Siemens and Delphi diesel injectors.

## **Additional Information**

- Diesel injector fuel return test kits and they can be used on non-common rail engines.
- · Suitable for Bosch, Delphi, Denso and Siemens injectors.
- Time saver.
- Quick release fixings.
- · Presented in a blow mould storage case.