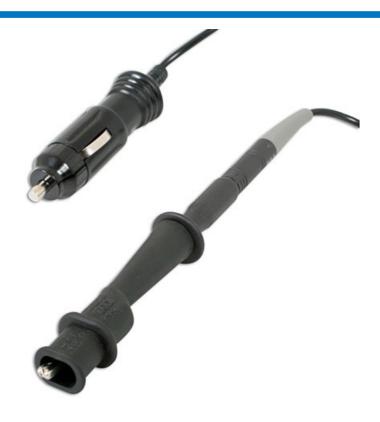

## **Earth Checker**

This simple device overcomes a common problem when the trim on the modern car disguises the earthing of the vehicle. Complete with probe and crocodile clips this tool can also be used with a test light or multi-meter. Simple to use - Just plug into vehicles 12v output socket and use the probe or crocodile clip as the earth.

## **Additional Information**

- This simple device overcomes a common problem when the trim on the modern car disguised the earthing of the vehicle
- · Complete with probe and crocodile clips this tool can also be used with a test light or multimeter
- Simple to use
- · Just plug into vehicles 12v output socket and use the probe or crocodile clip as the earth