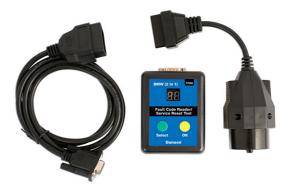

## **BMW Code Reader & Service Reset Tool**

This tool is developed specifically for BMW petrol models built between 1986 and 2003 with Bosch injection systems. Capable of reading all the fault codes and resetting the service and inspection lights. Access is gained using the standard 16/20pin socket located in the engine bay or under the dashboard. List of fault codes is included.

## **Additional Information**

- This Fault Code Reader is developed for BMW Petrol models built between 1986 & 2003.
- · It can read all fault codes.
- Can reset the service and inspection lights.
- · Access is gained using the standard 16 or 20pin socket located in the engine bay or under the dashboard.
- · List of fault codes and instructions are included.