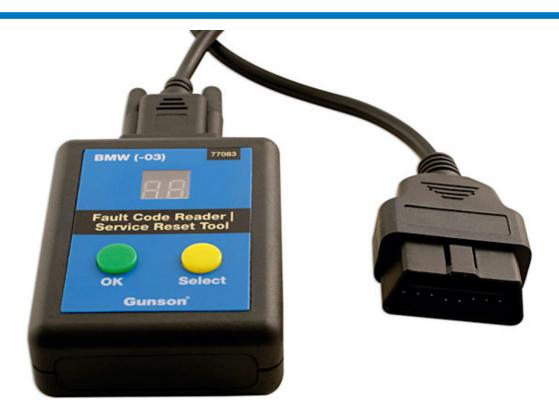

## **BMW Code Reader & Service Reset Tool**

This tool is developed specifically for BMW petrol models built between 1986 and 2003 with Bosch injection systems. Capable of reading all the fault codes and resetting the service and inspection lights. Access is gained using the standard 16/20pin socket located in the engine bay or under the dashboard. List of fault codes is included.

## **Additional Information**

- This Fault Code Reader is developed for BMW Petrol models built between 1986 & 2003.
- · It can read all fault codes.
- Can reset the service and inspection lights.
- · Access is gained using the standard 16 or 20pin socket located in the engine bay or under the dashboard.
- · List of fault codes and instructions are included.