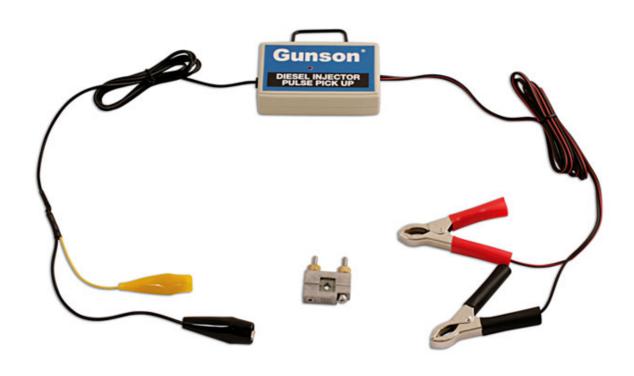

## **Diesel Adaptor For Timing Lights**

This adaptor is designed to detect the pulses in the fuel pipes of diesel injectors and allows accessories to be used, such as timing lights, engine analysers or digital multimeters. An essential tool for standard maintenance on diesel engines Full instructions provided.

## **Additional Information**

- · A diesel injector pulse pick-up adaptor.
- · Designed to detect the pulses in the fuel pipes of diesel injectors.
- · Allows accessories to be used including timing lights, engine analysers or digital multimeters.
- · An essential tool for standard maintenance on diesel engines.
- · Instructions included.