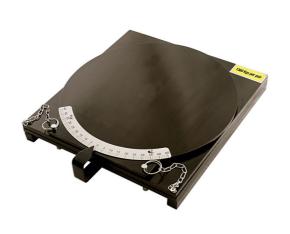

## **Steering Turntables**

Competitively priced pair of turntables for checking the tracking on modern vehicles. Use in conjunction with Gunson 77099 Trakrite Kpi and Caster gauge. Sold as a pair. This item is heavy and supplied in a wooden crate.

## **Additional Information**

- Measure toe in/toe out and full lock
- · Use with 77099 Trakrite KPi and Caster gauge
- Range +/- 45°
- · Locking pins supplied for use before driving the vehicle on the tables
- · Maximum loading 1360kgs per pair. Diameter of steering circle 340mm