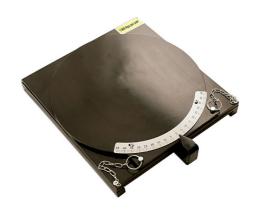

## **Steering Turntables**

Competitively priced pair of turntables for checking the tracking on modern vehicles. Use in conjunction with Gunson 77099 Trakrite Kpi and Caster gauge. Sold as a pair. This item is heavy and supplied in a wooden crate.

## **Additional Information**

- Measure toe in/toe out and full lock
- · Use with 77099 Trakrite KPi and Caster gauge
- Range +/- 45°
- · Locking pins supplied for use before driving the vehicle on the tables
- · Maximum loading 1360kgs per pair. Diameter of steering circle 340mm