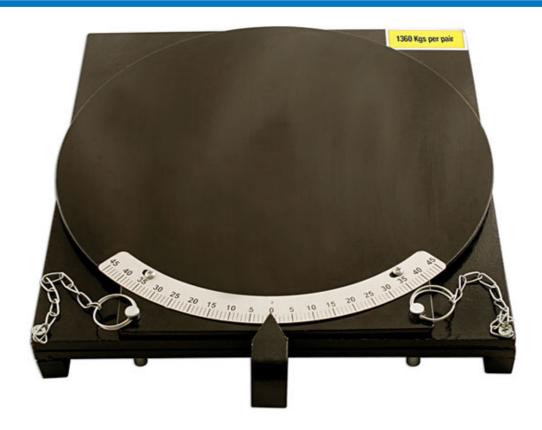

## **Steering Turntables**

Competitively priced pair of turntables for checking the tracking on modern vehicles. Use in conjunction with Gunson 77099 Trakrite Kpi and Caster gauge. Sold as a pair. This item is heavy and supplied in a wooden crate.

## **Additional Information**

- Measure toe in/toe out and full lock
- · Use with 77099 Trakrite KPi and Caster gauge
- Range +/- 45°
- · Locking pins supplied for use before driving the vehicle on the tables
- · Maximum loading 1360kgs per pair. Diameter of steering circle 340mm