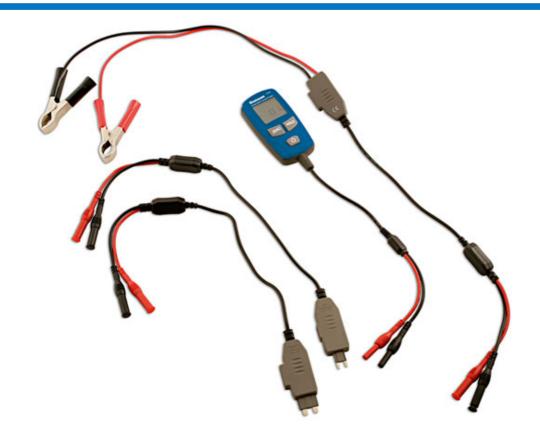

## **Automotive Current Tester**

For the quick, safe and accurate testing of DC current on 6 & 12volt vehicles. Supplied with mini and standard fuse adaptors for direct connection into the fuse box. The adaptors can also be used with a standard multimeter. Multitester crocodile clips also supplied.

## **Additional Information**

- · Standard and mini fuse adaptors supplied.
- Crocodile clip adaptors supplied.
- LCD display with zero & hold function.
- 30amps max.
- · Supplied with a 9v battery. CE & UKCA compliant.