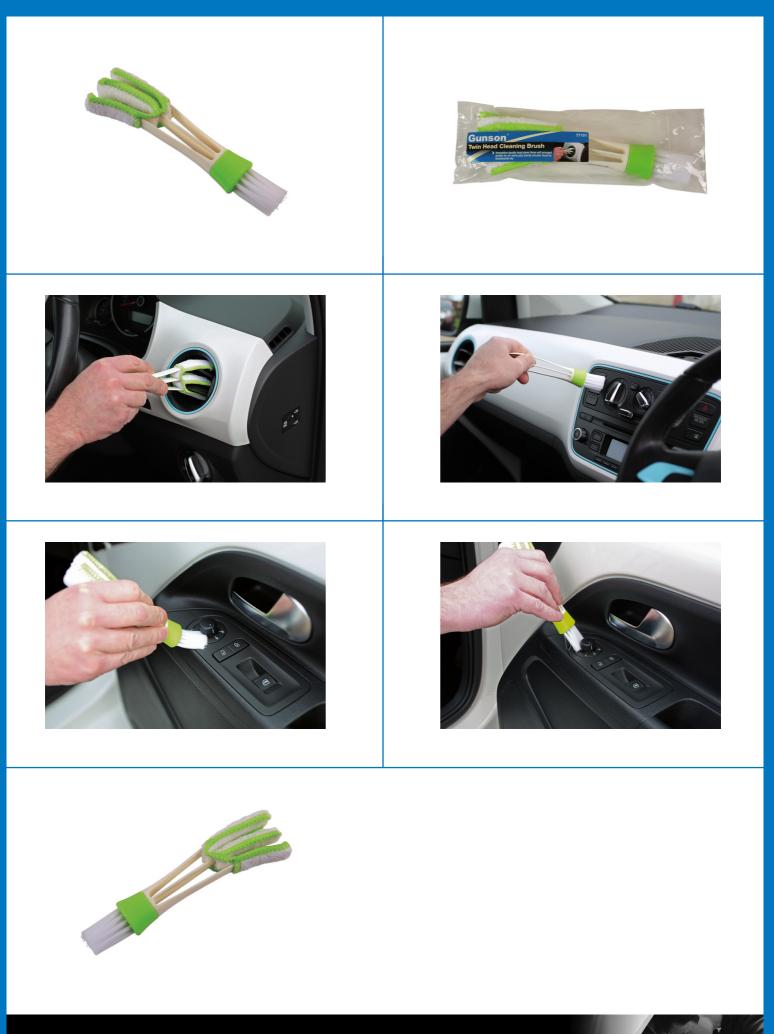

## Gunson®

## **Twin Head Cleaning Brush**

Twin head cleaning brush ideal for cleaning car air vents, dashboard, computer keyboards etc

## **Additional Information**

- · Innovative double head gives three soft pronged profile for air vents plus sturdy circular head for dashboards etc.
- · Suitable for inserting into opening without damage
- · Also useful for a variety of cleaning jobs including computer keyboards, venetian blinds etc.
- Ideal for keeping your Classic car in tip top condition
- Overall length 165mm x 40mm wide