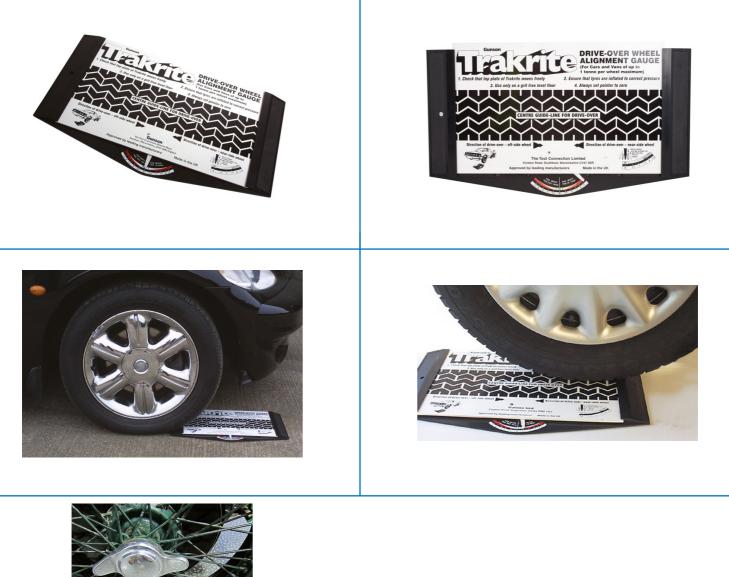

## **Trakrite Wheel Alignment Gauge**

Trakrite is the simplest, most accurate device for checking the wheel alignment of cars, light commercial and vintage vehicles. Properly aligned wheels improve a car's handling, safety and fuel economy and reduce tyre wear. Trakrite makes it is easy to check wheel tracking. Simply drive slowly over the ramp, with the wheels in their straight ahead position and the roller mounted top plate will move to show any toe-in or toe-out issues. The dial indicator is easy to read and clearly shows the degree of any misalignment. Tracking angles can also be modified to obtain a specific handling characteristic, which can be useful for motorsport and off-road applications. An essential tool for simple and accurate wheel alignment checks and maintenance. Suitable for the professional user, fleet operator or private motorist.

## Additional Information

- Checks the alignment of steering wheels on cars and light commercial vehicles.
- Easy and simple to operate with no technical knowledge needed. Tests accuracy in only 5 minutes.
- A roller bearing platform over which one front wheel is slowly driven with the wheels in their straight ahead position. •
- Can be used to track both front drive wheels and rear wheels.
- · Weight: 1kg; width: 270mm; length: 470mm; height: 20mm.