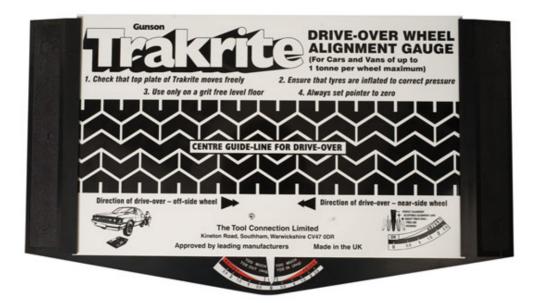

## **Trakrite Wheel Alignment Gauge**

Trakrite is the simplest, most accurate device for checking the wheel alignment of cars, light commercial and vintage vehicles. Properly aligned wheels improve a car's handling, safety and fuel economy and reduce tyre wear. Trakrite makes it is easy to check wheel tracking. Simply drive slowly over the ramp, with the wheels in their straight ahead position and the roller mounted top plate will move to show any toe-in or toe-out issues. The dial indicator is easy to read and clearly shows the degree of any misalignment. Tracking angles can also be modified to obtain a specific handling characteristic, which can be useful for motorsport and off-road applications. An essential tool for simple and accurate wheel alignment checks and maintenance. Suitable for the professional user, fleet operator or private motorist.

## Additional Information

- Checks the alignment of steering wheels on cars and light commercial vehicles.
- Easy and simple to operate with no technical knowledge needed. Tests accuracy in only 5 minutes.
- A roller bearing platform over which one front wheel is slowly driven with the wheels in their straight ahead position. •
- Can be used to track both front drive wheels and rear wheels.
- · Weight: 1kg; width: 270mm; length: 470mm; height: 20mm.