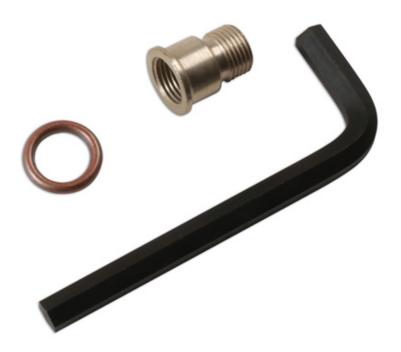

## Colortune Adaptor Kit 14mm - Taper Slim

A 14mm to 14mm taper slim adaptor that converts a taper seat or taper seal spark plug thread to a standard crush washer seal as used on the Colortune and Hi-Gauge compression testers. A useful adaptor for classic cars and motorcycles. Set includes a soft copper washer to ensure a good seal.

## **Additional Information**

- · Adaptor for Hi-Gauge Compression Tester, Part No. G4101 and Colortune, Part No. G4074.
- · Thread size: 14mm to 14mm taper slim.
- · Suitable for most modern and classic cars.
- · Kit contains: 14mm to 14mm tapered slim thread adaptor, gas seal washer and hex key.
- Other adaptors available, Part Nos. G4055A (10mm), G4055B (12mm), G4055D (14mm long reach) and G4055E (18mm).