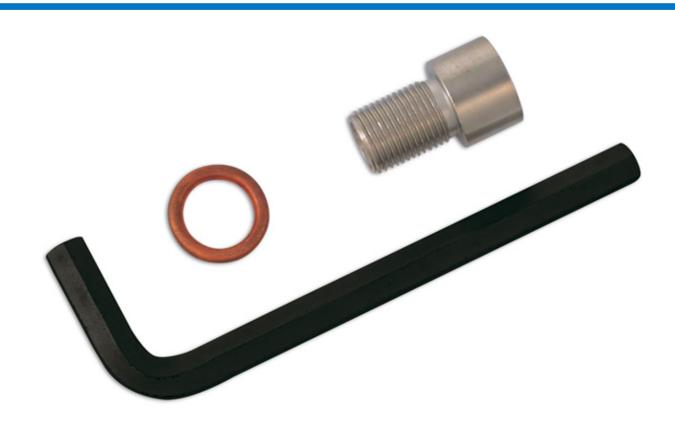

## Colortune Adaptor Kit 14mm - Long Reach

A 14mm to 14mm long reach adaptor that extends the depth of the standard connectors supplied with the Colortune and Hi-Gauge compression testers. This adapter is used in engines with restricted access in the cylinder head; the set includes a soft copper washer to ensure a good seal.

## **Additional Information**

- Adaptor for Hi-Gauge Compression Tester, Part No. G4101 and Colortune, Part No. G4074.
- Thread size: 14mm to 14mm long reach (length 18mm).
- · Suitable for most modern and classic cars.
- · Kit contains: 14mm to 14mm long reach adaptor, gas seal washer and hex key.
- Other adaptors available, Part Nos. G4055A (10mm), G4055B (12mm), G4055C (14mm tapered seat) and G4055E (18mm).