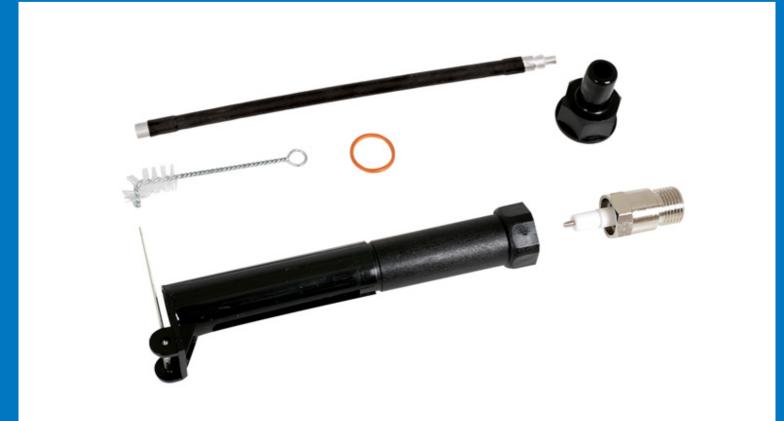

## Colortune Single Plug Kit 14mm

The Colortune plug kit is a simple and effective way to tune petrol and LPG 2 and 4 stroke engines. It is easy to use and works on the principle that the combustion flame burns a particular colour depending on the fuel mix. The Colortune is a spark plug with a glass insulator viewing window so the flame is visible. The colour of the flame inside the cylinder shows the state of the air:fuel ratio - yellow indicates a rich mixture, blueish-white a weak mixture and a Bunsen blue flame a balanced mixture. By adjusting the mixture screw to get the correct flame colour the engine can be tuned for optimal fuel economy and performance. The kit also includes a viewscope with adjustable mirror so that the flame can be seen where engine access is restricted. Fits most petrol engines with additional adaptors available for vehicles with other sizes of spark plug.

## Additional Information

- Colortune features a viewing window so the air/fuel ratio can be adjusted according to flame colour. Ideal for simple and effective engine tuning.
- Colortune will fit most vehicles fitted with M14 threaded plugs.
- · Kit includes: 14mm short reach plug, hexagonal adaptor, angled cleaning brush and full instructions.
- Extra adaptor sizes available separately, please see Gunson Part Nos. G4055E (18mm), G4055D (14mm long reach), G4055C (14mm tapered seat), G4055B (12mm) and G4055A (10mm).
- The complete Colortune kit is also available in the following options: G4171 (with 12mm Colortune Plug) and G4172 (with 10mm Colortune Plug).