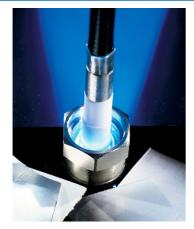

## Colortune Single Plug Kit 14mm

The Colortune plug kit is a simple and effective way to tune petrol and LPG 2 and 4 stroke engines. It is easy to use and works on the principle that the combustion flame burns a particular colour depending on the fuel mix. The Colortune is a spark plug with a glass insulator viewing window so the flame is visible. The colour of the flame inside the cylinder shows the state of the air:fuel ratio - yellow indicates a rich mixture, blueish-white a weak mixture and a Bunsen blue flame a balanced mixture. By adjusting the mixture screw to get the correct flame colour the engine can be tuned for optimal fuel economy and performance. The kit also includes a viewscope with adjustable mirror so that the flame can be seen where engine access is restricted. Fits most petrol engines with additional adaptors available for vehicles with other sizes of spark plug.