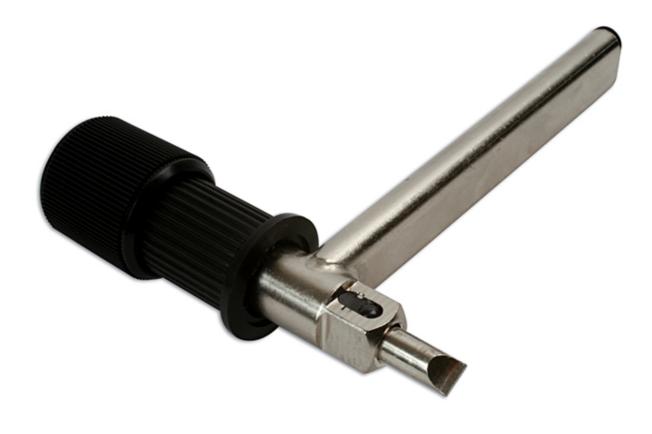

## **Clikadjust Tappet Adjuster**

Valve clearance is easy to adjust on all push rod engines or OHC engines with top adjustment. Clik-adjust makes the job easier and absolutely precise. This essential clearance adjustment ensures the valves (inlet and exhaust) open and close correctly resulting in better engine performance.

## **Additional Information**

- · Adjusts tappets precisely.
- · Micro adjustment.
- No need to use feeler gauge after it's set up.
- Suits all push rod valve engines and OHC engines with flat head top adjustments screws. 1/2"D for any size lock nut.
- · Essential for worn tappets.