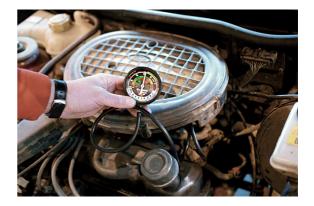

## Lo Gauge Vacuum Tester

Suitable for use on all petrol engines and easily fits to most vehicles. Accurately measures pressures within the range -1 bar (-14psi) to +0.7 bar (10psi). Applications include: Engine fault finding, by using the gauge as an inlet manifold vacuum tester the following faults can be diagnosed: spark misfires, poor engine compression, mixture too weak or too rich, ignition too advanced or too retarded, inlet manifold and carburettor air leaks and incorrect valve timing. Turbo boost gauge; testing boost pressure up to 0.7bar (10psi) and petrol pump tester; tests electrical and mechanical petrol pumps (excluding high pressure pumps used on fuel injected engines).