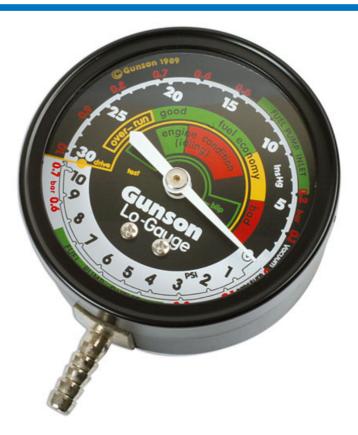

## Lo Gauge Vacuum Tester

Suitable for use on all petrol engines and easily fits to most vehicles. Accurately measures pressures within the range -1 bar (-14psi) to +0.7 bar (10psi). Applications include: Engine fault finding, by using the gauge as an inlet manifold vacuum tester the following faults can be diagnosed: spark misfires, poor engine compression, mixture too weak or too rich, ignition too advanced or too retarded, inlet manifold and carburettor air leaks and incorrect valve timing. Turbo boost gauge; testing boost pressure up to 0.7bar (10psi) and petrol pump tester; tests electrical and mechanical petrol pumps (excluding high pressure pumps used on fuel injected engines).

## **Additional Information**

- Suitable for use on all petrol engines.
- · Easily fits to most vehicles.
- Gauge reads in Bar, InsHg and Psi.
- · Ideal for checking a range of applications.
- · Easy to read gauge.